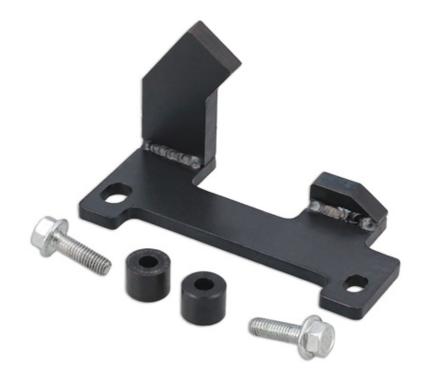

## **Balance Shaft Alignment Tool - for PSA EB2**

Designed to bolt in place of the engine side cover and align the balance shaft on the EB2 range of 1.2L petrol engines, used across the Stellantis/PSA brands.