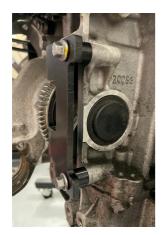

## **Balance Shaft Alignment Tool - for PSA EB2**

Designed to bolt in place of the engine side cover and align the balance shaft on the EB2 range of 1.2L petrol engines, used across the Stellantis/PSA brands.