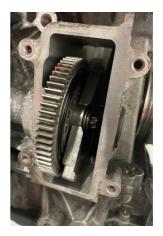

## **Balance Shaft Alignment Tool - for PSA EB2**

Designed to bolt in place of the engine side cover and align the balance shaft on the EB2 range of 1.2L petrol engines, used across the Stellantis/PSA brands.